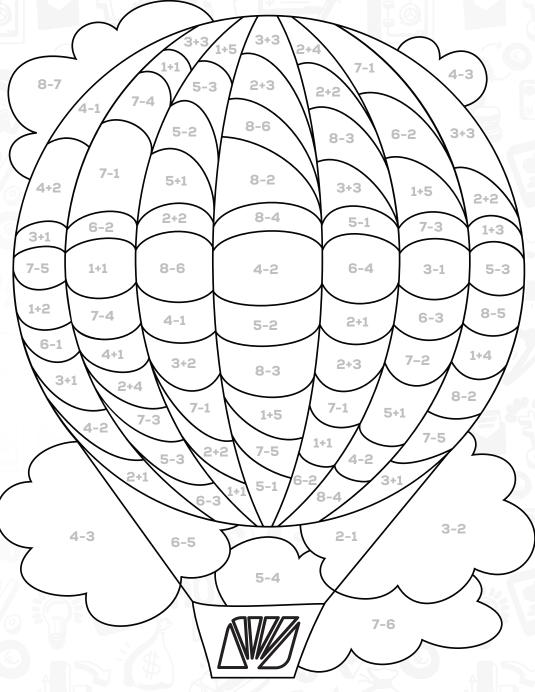

SAVE BANKING
SPEND CREDIT
EARN EXPENSES
BUDGET FINANCES

Use the key code below to reveal a savings message in the box above.

YMSWER: Make your savings soar sky high

Complete the math problems, then use the key code to the right to color in the parachute.

Use the key code below to **reveal a** savings message in the box above.

Use the key code to the right to color in the parachute.