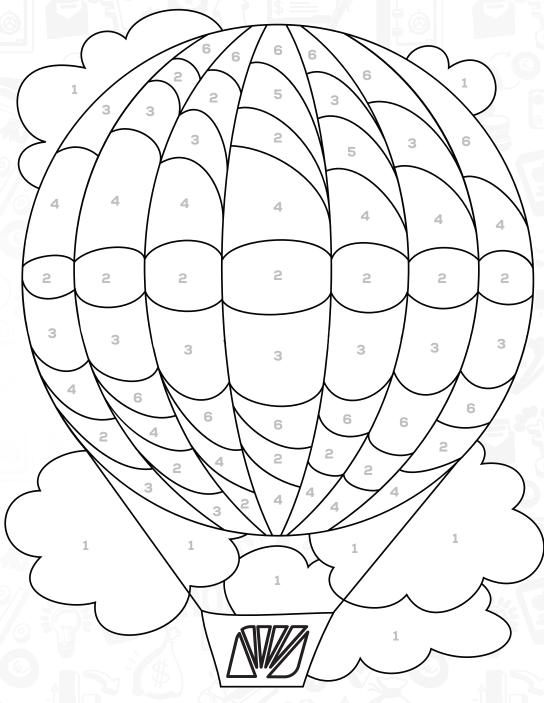

SAVE BANKING
SPEND CREDIT
EARN EXPENSES
BUDGET FINANCES

Use the key code below to reveal a savings message in the box above.

YMSWER: Make your savings soar sky high

Complete the math problems, then use the key code to the right to color in the parachute.

Use the key code below to **reveal a** savings message in the box above.

Use the key code to the right to color in the parachute.